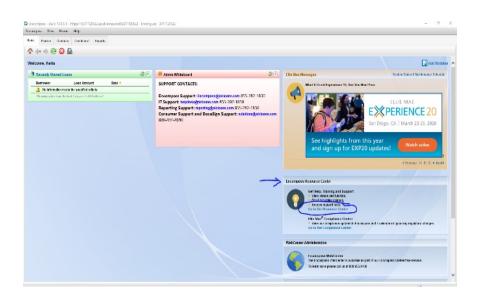

2. After login click on Go to the Resource Center on the tab that says Encompass Resource Center.

3. Make sure your pop-up blocker

is disabled, and click on the Education Services tab.

4. Click on the blue Ellie Mae Academy tab (middle of the page).