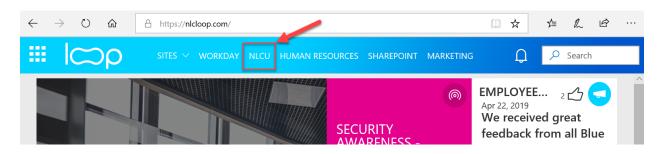

## All Users

1. Go to Loop at <a href="https://nlcloop.com">https://nlcloop.com</a>. Click NLCU in the top navigation bar.

2. You should be automatically logged in to NLCU and see the dashboard. To access the classes assigned to you click on the MY LEARNING tab.