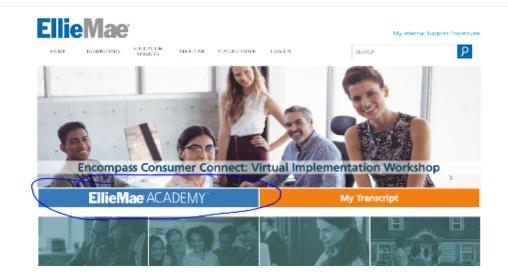

2. After login click on Go to the Resource Center on the tab that says Encompass Resource Center.

3. Make sure your pop-up blocker

is disabled, and click on the Education Services tab.

4. Click on the blue Ellie Mae Academy tab (middle of the page).