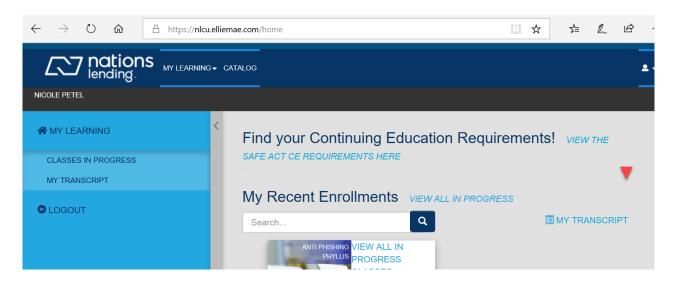

## All Users

1. Go to Loop at <a href="https://nlcloop.com">https://nlcloop.com</a>. Click NLCU in the top navigation bar.

2. You should be automatically logged in to NLCU and see the dashboard. To access the classes assigned to you click on the MY LEARNING tab.

5. The following screen will appear.

6. After a few seconds you will be directed to the NLCU dashboard. To access the classes assigned to you click on the **MY LEARNING** tab.

For assistance, please contact <u>nlcu@nationslending.com</u>.