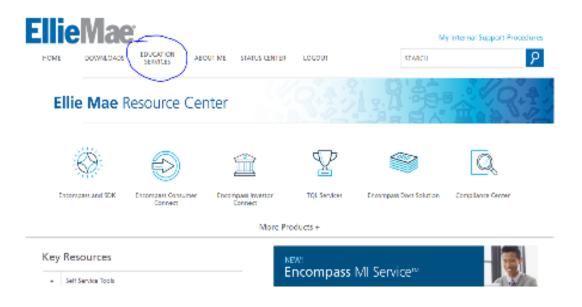

2. After login click on Go to the Resource Center on the tab that says Encompass Resource Center.

3. Make sure your pop-up blocker

is disabled, and click on the Education Services tab.

4. Click on the blue Ellie Mae Academy tab (middle of the page).