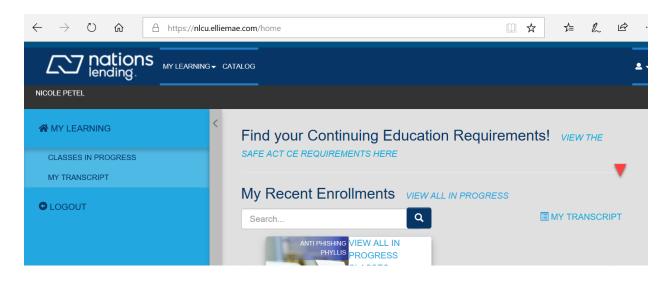

## All Users

1. Go to Loop at <a href="https://nlcloop.com">https://nlcloop.com</a>. Click NLCU in the top navigation bar.

2. You should be automatically logged in to NLCU and see the dashboard. To access the classes assigned to you click on the MY LEARNING tab.