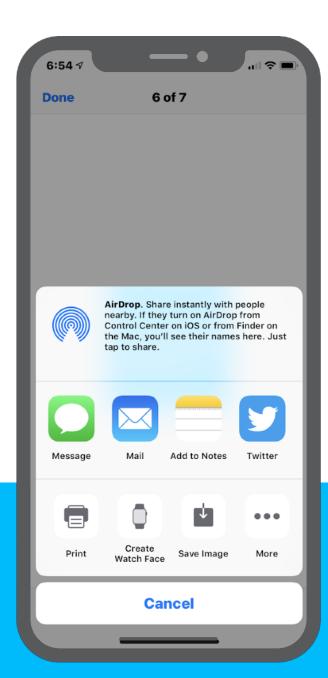

## **Create Nations Smartphone Contact**

- Internal Collaboration Software
- Use with: Manager, Team Lead, Processor, IT Service Desk, Marketing
- Online Training <u>Link</u>
- Support: <a href="mailto:ITsupport@nationslending.com">ITsupport@nationslending.com</a>
- Support: 440-527-6677