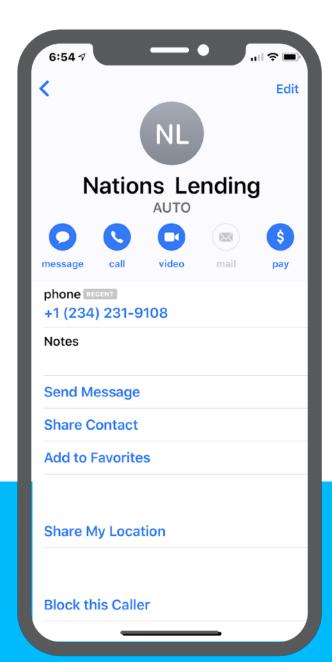

## **Create Nations Smartphone Contact**

- Internal Collaboration Software
- Use with: Manager, Team Lead, Processor, IT Service Desk, Marketing
- Online Training <u>Link</u>
- Support: <a href="mailto:ITsupport@nationslending.com">ITsupport@nationslending.com</a>
- Support: 440-527-6677