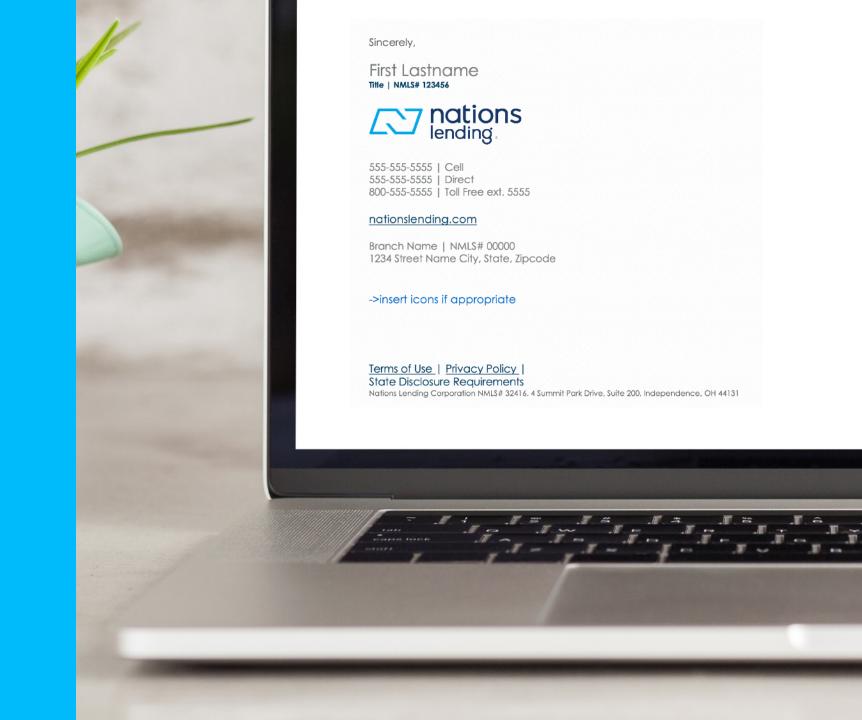

#### Microsoft Outlook Signature

Change an email signature

1.Click File > Options > Mail >
Signatures.

2.Click the signature you want to edit, and then make your changes in the Edit signature box.

3.When you're done, select SaveOK.

**Email Template Search in Loop for Email Signature** 