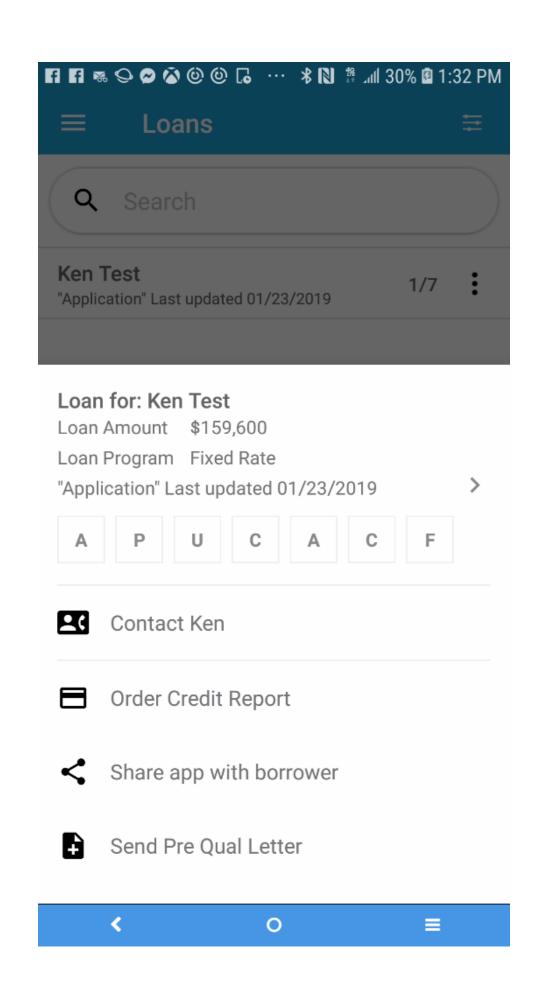

## loan pipeline on the go

- Link to Encompass allows you to access loan details from anywhere
- Order credit from your mobile device
- Add co-borrower from mobile device
- Issue pre-qual and pre-approval letters directly to borrower mobile device (requires Encompass access)