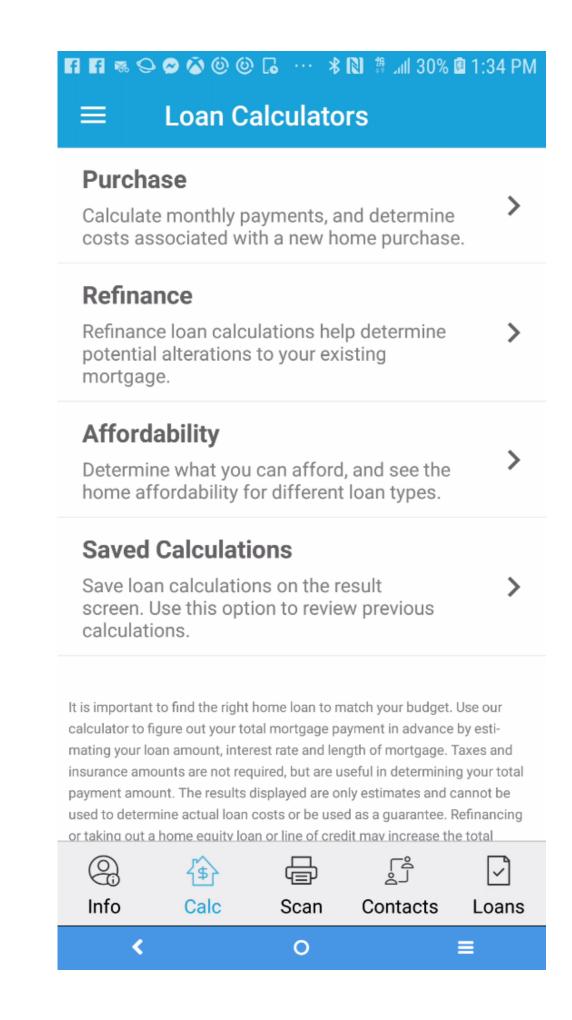

#### calculate your payment

- Multiple different program options for calculator tools in both purchase and refinance
- Information input into calculator is captured and able to be viewed by Loan Officer
- Receive alerts when your borrower is using the app to calculate payments