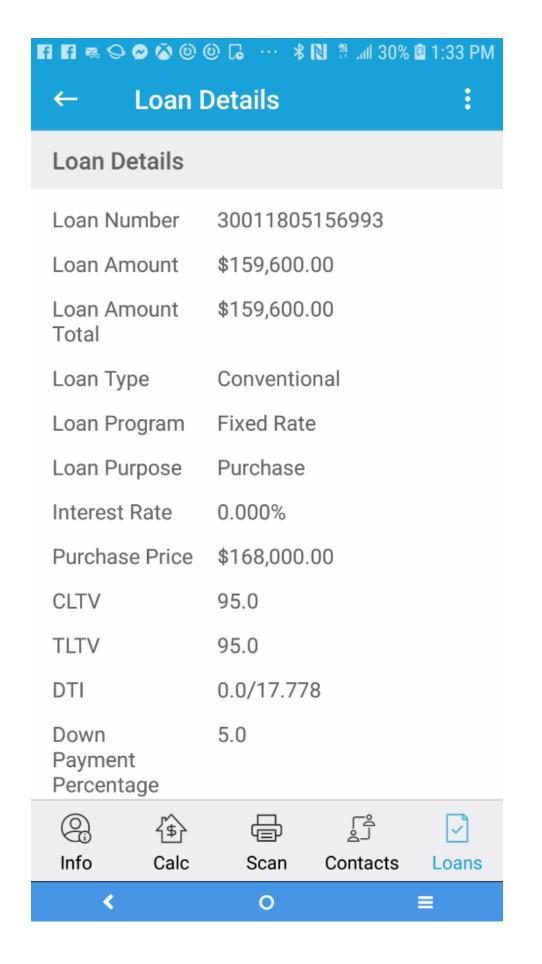

## loan pipeline on the go

- Link to Encompass allows you to access loan details from anywhere
- Order credit from your mobile device
- Add co-borrower from mobile device
- Issue pre-qual and pre-approval letters directly to borrower mobile device (requires Encompass access)