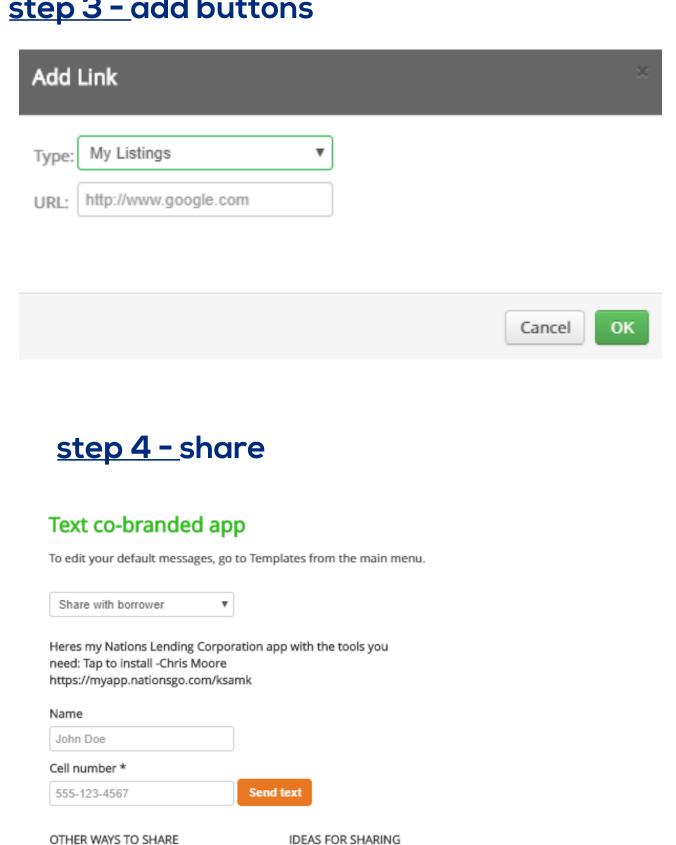

#### step 3 - add buttons

\* Separate multiple phone numbers with commas like: 123-456-7890, 800-555-1212, 801-867-5309

Copy link

Email app

https://myapp.nationsgo.com/ksamk

✓ Put app link in email signature