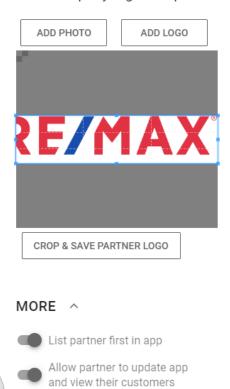

#### step 2 - personalize

Personalize the app for them

Check out the partner's LinkedIn page, website, or email signature to find their company logo and photo.