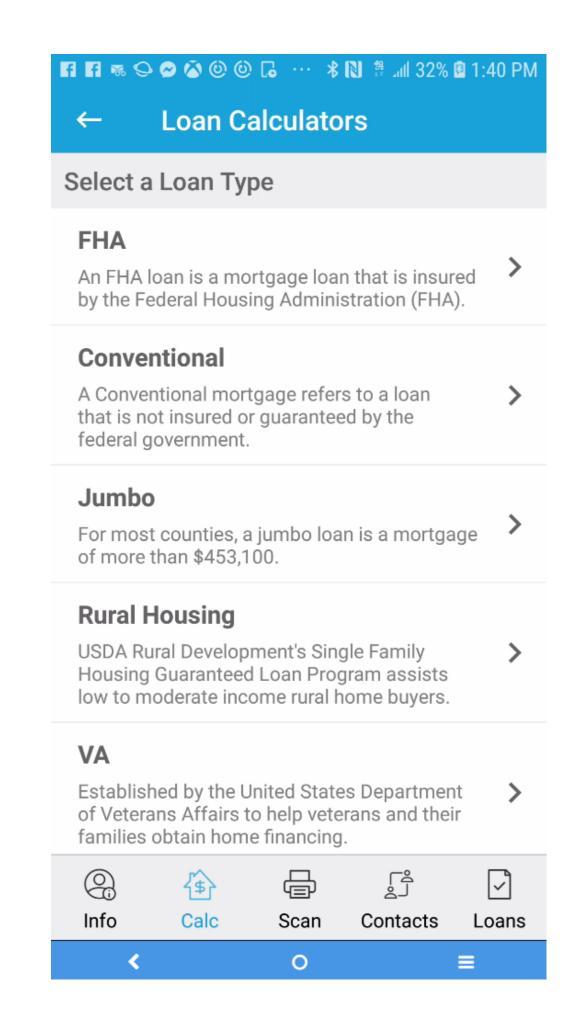

#### calculate your payment

- Multiple different program options for calculator tools in both purchase and refinance
- Information input into calculator is captured and able to be viewed by Loan Officer
- Receive alerts when your borrower is using the app to calculate payments