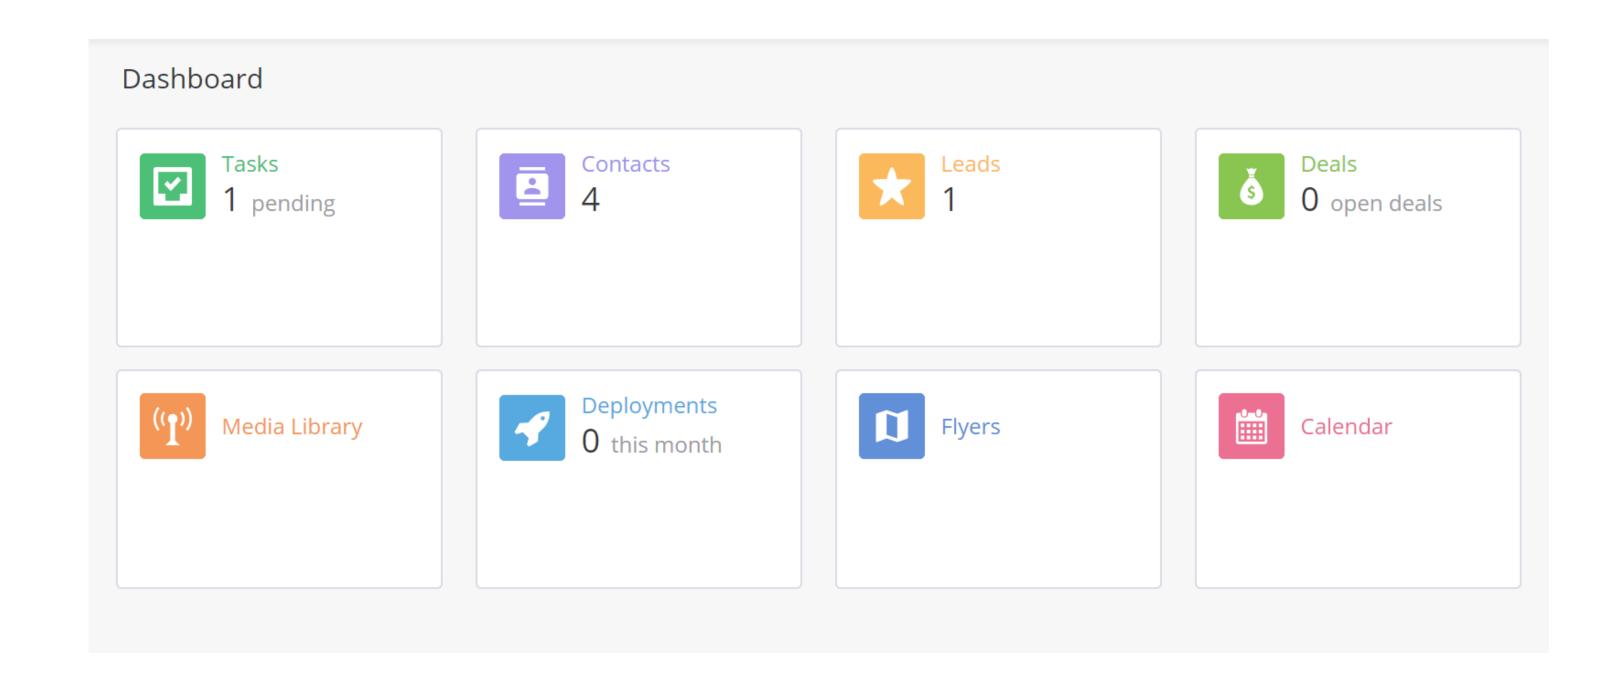

# surefire Tanations lending.

- new quick-access dashboard for simple user experience
- CRM content management
- single property websites
- open house fliers
- automated deployments
- custom workflows

## dashboard makes accessing common features simple

- Customize which features you are able to access from dash
- Push notifications on dashboard widgets let you know when something needs your attention
- Can sync calendar and tasks tools to outlook calendar