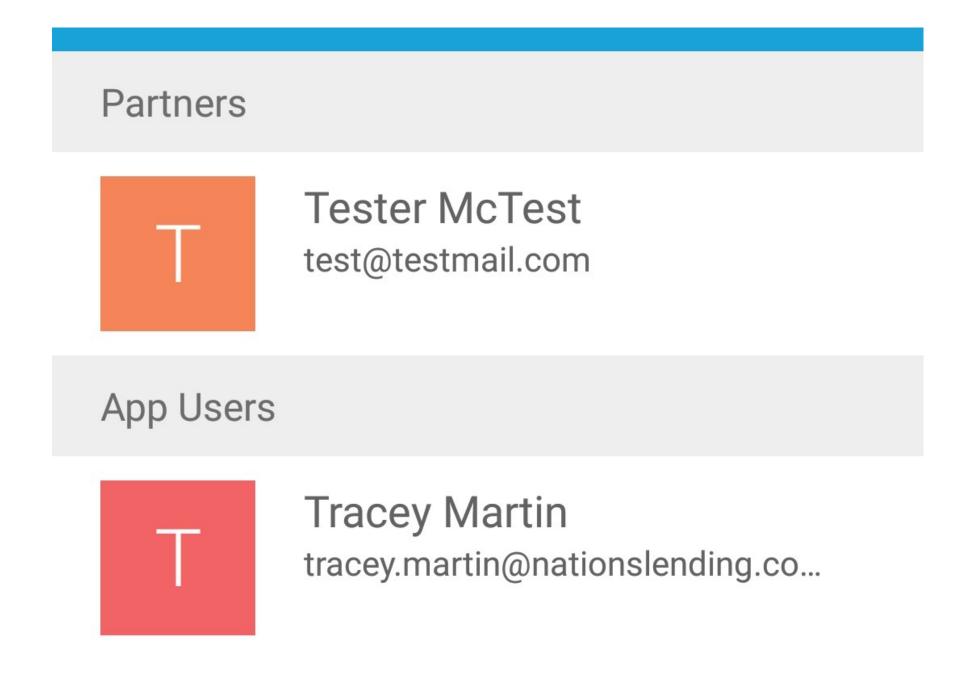

#### access your contacts from anywhere

- Access to both your app users as well as your partners from your loan officer content management tool
- Quickly call or send message through nations go makes working on the go simple
- Offer referral partners a way to manage their contacts inside of their mobile device specific to potential and past homebuyers