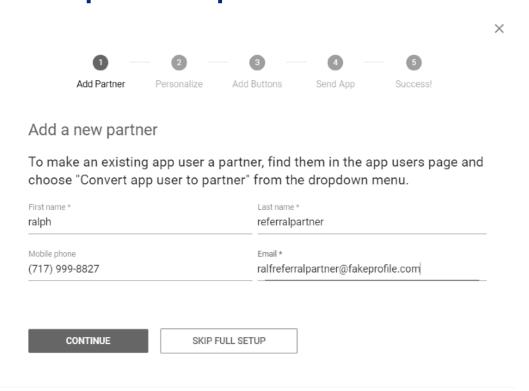

#### POWER IN THE PALM OF YOUR HAND

- Co-branded Partner App
- Mobile 1003
- Customizable look and feel
- Payment and affordability calculators
- Secure portal to send and receive documents
- Contact management feature
- Access to loan pipeline on the go

# APPLY FROM ANYWHERE

- Borrowers are able to complete a full 1003 right from their apple or android device
- Consumer Connect online 1003 pushes application directly into Encompass
- automated asset verification enables borrowers to pull and submit asset verification automatically upon completion of 1003.





## co-brand in four easy steps

#### <u>step 1 - add partner information</u>



#### step 2 - personalize

Personalize the app for them

Check out the partner's LinkedIn page, website, or email signature to find their company logo and photo.







#### step 3 - add buttons



\* Separate multiple phone numbers with commas like: 123-456-7890, 800-555-1212, 801-867-5309

Copy link

Email app

https://myapp.nationsgo.com/ksamk

✓ Put app link in email signature

Add app link to your website



#### customize your look and feel

URL

Type

Facebook

LinkedIn

- Create a button to access anything on the web
- Allow easy access to your social media
- Influence where your borrowers go to gather info

| WEB LINKS    |    |            |                                   | Add Link                                                  |
|--------------|----|------------|---------