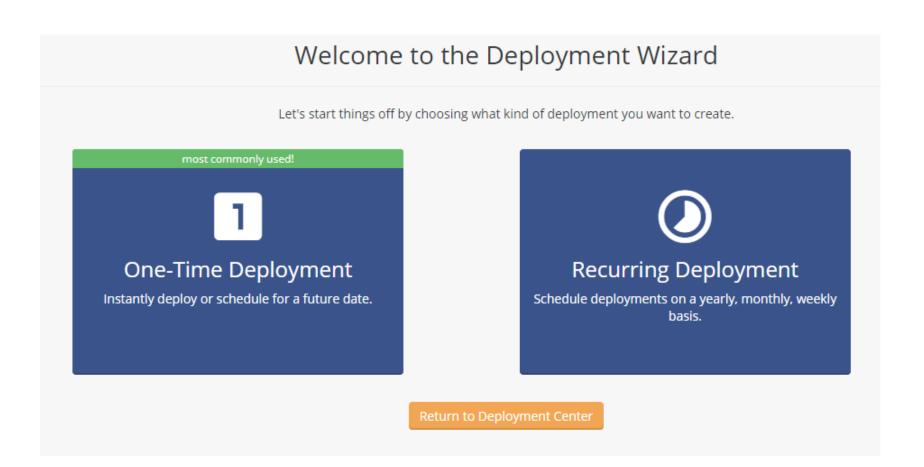

## automate your marketing

- Send out one-time blasts to a large group of contacts with a few clicks
- Setup recurring deployments to send content periodically

 Automated workflows allow you to send unique content periodically depending on specific contact need