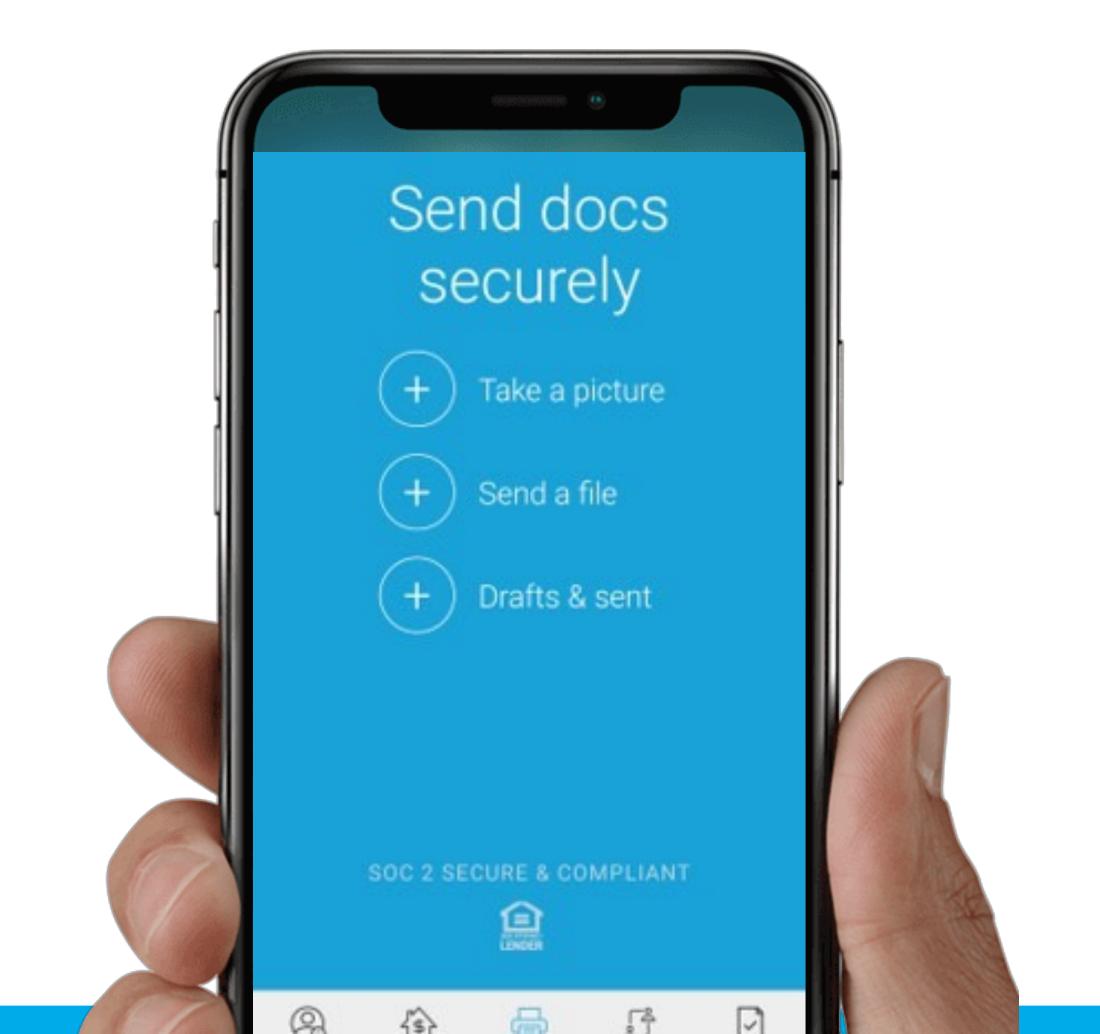

#### securely send and receive documents

- No fax or scanner? no problem...
- Take picture, upload document
- "Send a file" feature enables borrowers to send larger document files quickly and easily
- Drafts and sent files easily accessible to re-send if needed