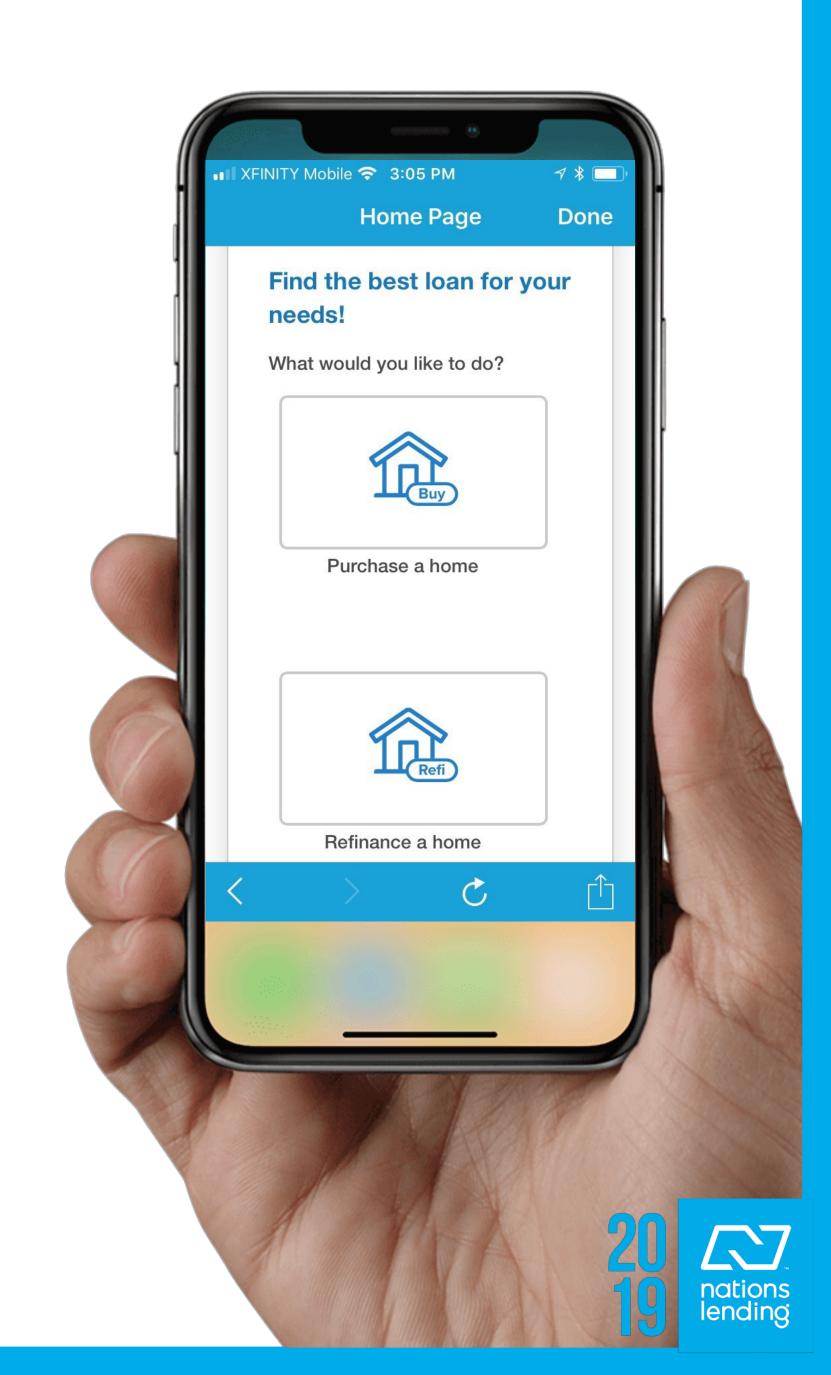

# APPLY FROM ANYWHERE

- Borrowers are able to complete a full 1003 right from their apple or android device
- Consumer Connect online 1003 pushes application directly into Encompass
- automated asset verification enables borrowers to pull and submit asset verification automatically upon completion of 1003.